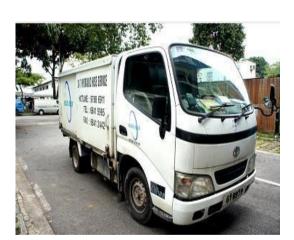

### **Mobile Service**

Flexi Flex mobile service is there to be at customer's service to minimize the down time, and give the best service on site. So that customers can reduce the risk of LOSS production at site.

Flexi Flex has fully equipped mobile vehicle with experienced technical team and flexibility to go on site to support our clients need. Each team vehicle is completed with all the tools and necessary equipment for the job.

We have currently three (3) mobile vehicles in Singapore and one (1) mobile vehicle in Labuan, East Malaysia.

Flexi Flex is dedicated to provide customers with prompt services, competitive pricing, and quality tested products. Flexi Flex also provides hydraulic hoses and fittings advice to customer in all sectors so that we can ensure all products supplied will perform successfully with standard under different condition.