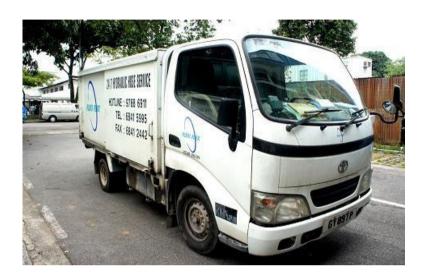

### **Mobile Service**

Flexi Flex mobile service is there to be at customer's service to minimize the down time, and give the best service on site. So that customers can reduce the risk of LOSS production at site.

Flexi Flex has fully equipped mobile vehicle with experienced technical team and flexibility to go on site to support our clients need. Each team vehicle is completed with all the tools and necessary equipment for the job.

We have currently three (3) mobile vehicles in Singapore and one (1) mobile vehicle in Labuan, East Malaysia.

Flexi Flex is dedicated to provide customers with prompt services, competitive pricing, and quality tested products. Flexi Flex also provides hydraulic hoses and fittings advice to customer in all sectors so that we can ensure all products supplied will perform successfully with standard under different condition.