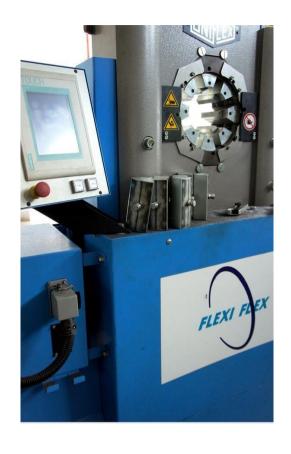

### List of Machineries:

- CNC Machine Centre
- Bemato CNC Lathe
- Conventional Milling
- Universal Radial Drilling
- Universal Radial Drilling
- Milling Machines
- Horizontal Boring Machines
- Shearing Machine
- Bending Machine
- Power Saw
- Power Press
- Argon Welding
- Pressure Testing